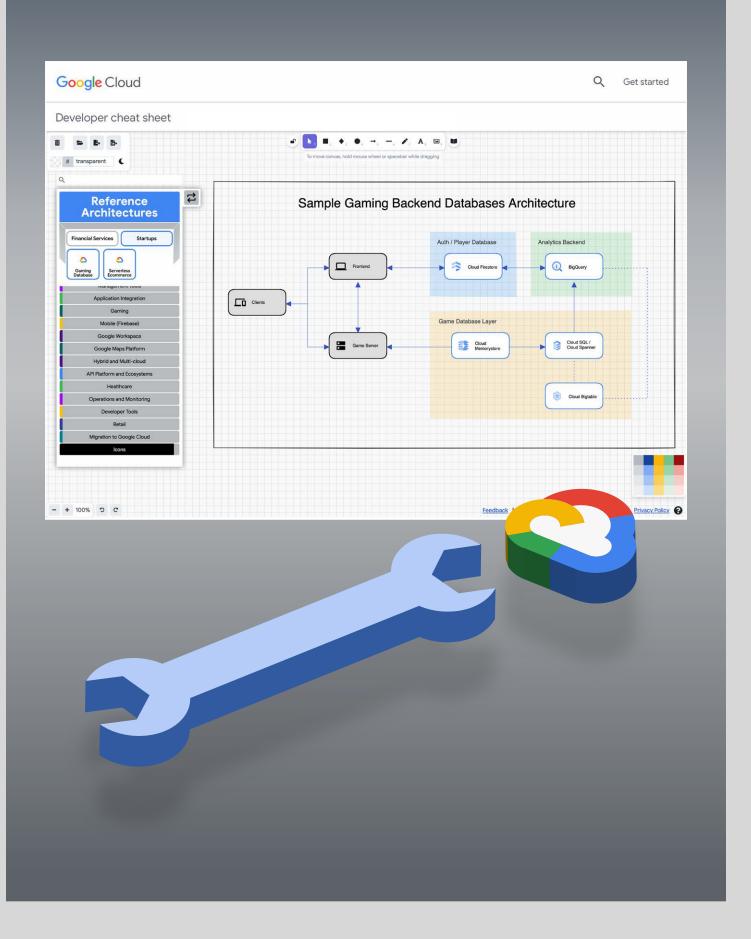

## GOOGLE CLOUD DEVELOPER CHEAT SHEET

| Google Cloud                                                      |                      |                                                  |                             |                  |                                        |                                                          |                      | Get started  |  |
|-------------------------------------------------------------------|----------------------|--------------------------------------------------|-----------------------------|------------------|----------------------------------------|----------------------------------------------------------|----------------------|--------------|--|
| Developer cheat sheet Map view List view Get the poster on GitHub |                      |                                                  |                             |                  |                                        |                                                          |                      |              |  |
| Compute Scalable VMs and Containers                               |                      |                                                  | Bare Metal Solution         | Shielded VMs     | Storage<br>Long and short term storage |                                                          | Local SSD            |              |  |
|                                                                   |                      |                                                  | Cloud Run                   | VMware Engine    |                                        |                                                          |                      | Dataflow     |  |
|                                                                   |                      |                                                  | GKE                         | Cloud Filestore  |                                        |                                                          |                      | BigQuery ML  |  |
| -(3) h                                                            | (-)                  |                                                  |                             | (2)              |                                        | 3                                                        | <b>Q</b>             | <b>Q</b>     |  |
| App Engine                                                        | Cloud Functions      | Compute Engine                                   | Cloud Bigtable              | Cloud SQL        | Cloud Storage                          | Persistent Disk                                          | BigQuery Bl Engine   | BigQuery GIS |  |
| Preemptible<br>VMs                                                | Sole-tenant<br>Nodes | Database Relational and non-relational databases |                             |                  | Database Migration<br>Service          | Data Analytics Collect, store, process, and analyze data |                      |              |  |
| Cloud<br>Memorystore                                              | AlloyDB              |                                                  |                             |                  | BigQuery                               |                                                          |                      |              |  |
| Cloud SQL Insights                                                | Cloud Firestore      |                                                  |                             |                  | BigQuery DTS                           |                                                          |                      |              |  |
| AutoML                                                            | Cloud TPU            | Cloud Spanner                                    | Datastream                  | Data Studio      | Connect Sheets                         | Cloud Composer                                           | Cloud Data Fusion    | Data Catalog |  |
| AI/ML Create & use ML models                                      |                      |                                                  | Cloud Vision                | Pub/Sub          | Dataproc                               | Dataplex                                                 | Dataprep by Trifacta | & Looker     |  |
|                                                                   |                      |                                                  | Deep Learning<br>Containers | Talent Solutions | Vertex Al Pipelines                    | Q Public Datasets                                        | Anthos Service Mesh  | Cloud Armor  |  |