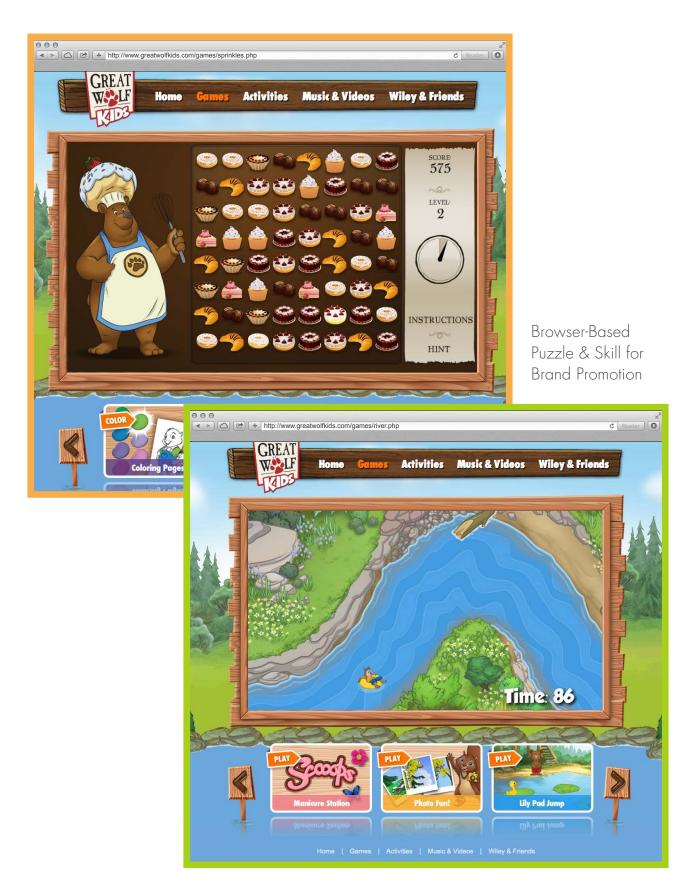

#### GREAT WOLF LODGE

Browser-Based Game 3 Point Skill Shot Brand Reinforcement & Customer Engagement