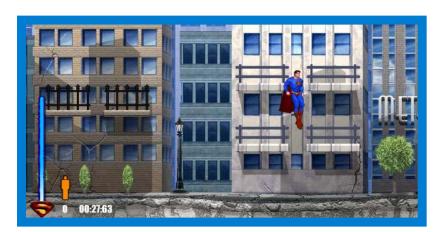

#### KRYPTONITE CRISIS & CHASM CHAOS

Browser-Based Flash Games Shooting Gallery & Rescue Adventure Superman/Pepsi Cross-Promotion

Mobile App Robot DJ Puzzle Game For Revenue