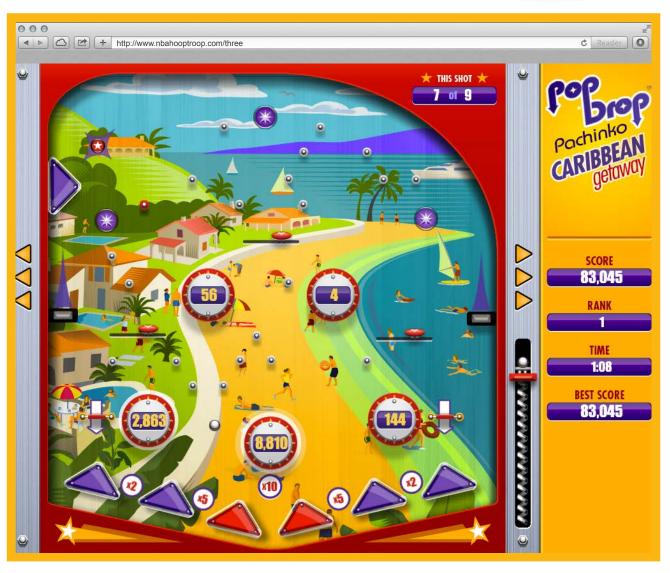

## POP DROP PACHINKO

Browser-Based Game Japanese Pinball Revenue + Customer Aquisition