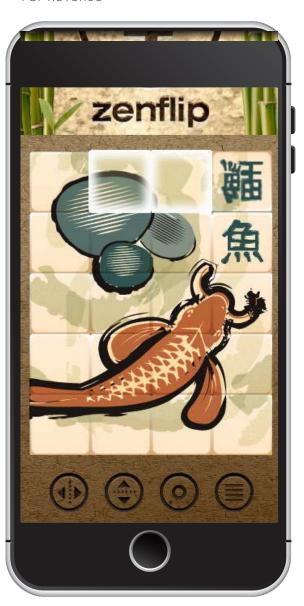

### BOX OF SOX & ZEN FLIP

Mobile App Spacial Inversion Puzzle For Revenue

Mobile App Tetris Style Matching Game For Revenue