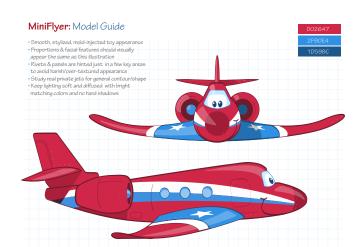

### HDINTERACTIVE GAMES PORTFOLIO





## VANCE AIR FORCE BASE: MINI FLYER GAME













## WORDLOCK HOLMES



iPad Word Decipher Game for Revenue





#### GREAT WOLF LODGE



Browser-Based Game 3 Point Skill Shot Brand Reinforcement & Customer Engagement







## POP DROP PACHINKO

Browser-Based Game Japanese Pinball Revenue + Customer Aquisition







## KUNG FU BATTLE SLOTS





## NOAA YOUNG METEOROLOGISTS



Flash Game Storm & Weather Preparedness Educational: Grades 1–6









### BOX OF SOX & ZEN FLIP

Mobile App Spacial Inversion Puzzle For Revenue

Mobile App Tetris Style Matching Game For Revenue







### PEPSI: KRYPTONITECRISIS & CHASM CHAOS

#### KRYPTONITE CRISIS & CHASM CHAOS

Browser-Based Flash Games Shooting Gallery & Rescue Adventure Superman/Pepsi Cross-Promotion











Mobile App Robot DJ Puzzle Game For Revenue



## DISNEY ELECTRIC