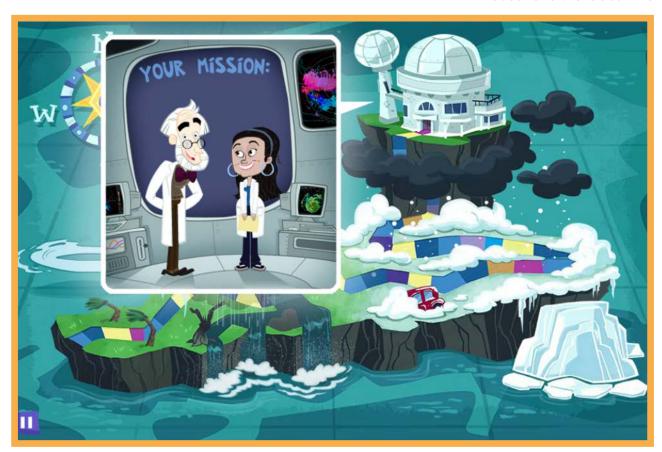

## NOAA YOUNG METEOROLOGISTS

Flash Game Storm & Weather Preparedness Educational: Grades 1–6