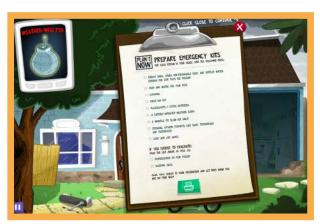

## NOAA YOUNG METEOROLOGISTS

Flash Game Storm & Weather Preparedness Educational: Grades 1–6