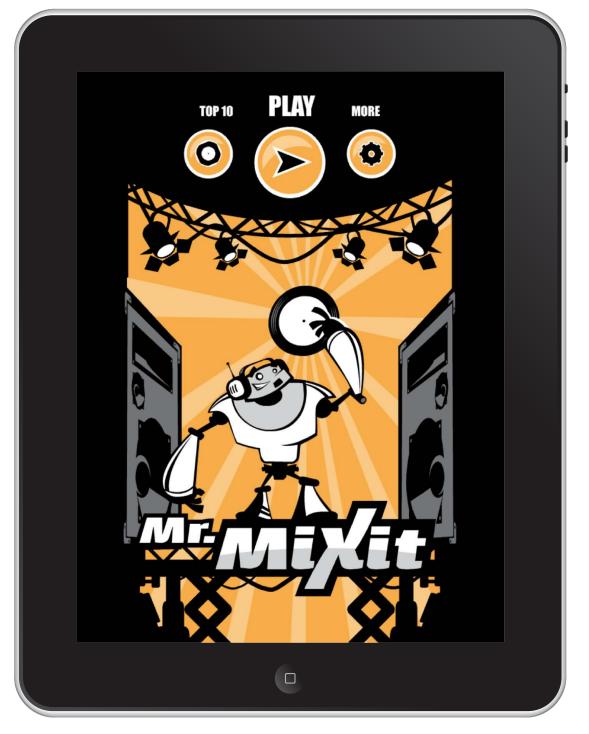

#### KRYPTONITE CRISIS & CHASM CHAOS

Browser-Based Flash Games Shooting Gallery & Rescue Adventure Superman/Pepsi Cross-Promotion

Mobile App Robot DJ Puzzle Game For Revenue