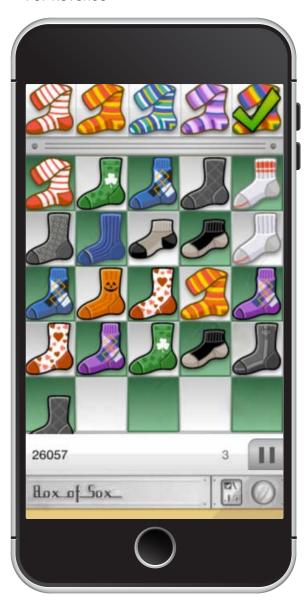

### BOX OF SOX & ZEN FLIP

Mobile App Spacial Inversion Puzzle For Revenue

Mobile App Tetris Style Matching Game For Revenue