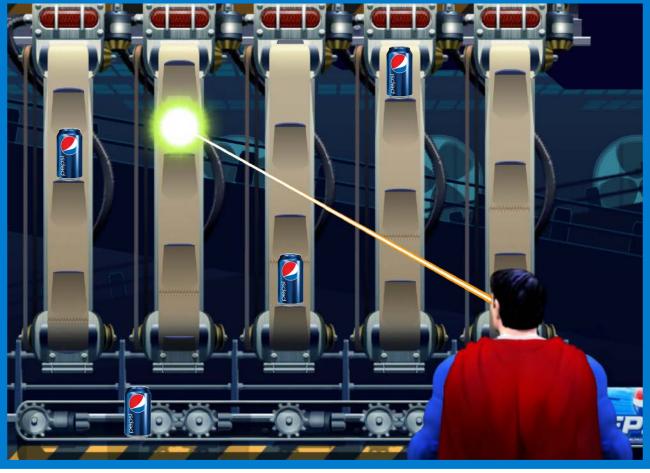

### PEPSI: KRYPTONITECRISIS & CHASM CHAOS

#### KRYPTONITE CRISIS & CHASM CHAOS

Browser-Based Flash Games Shooting Gallery & Rescue Adventure Superman/Pepsi Cross-Promotion

Mobile App Robot DJ Puzzle Game For Revenue