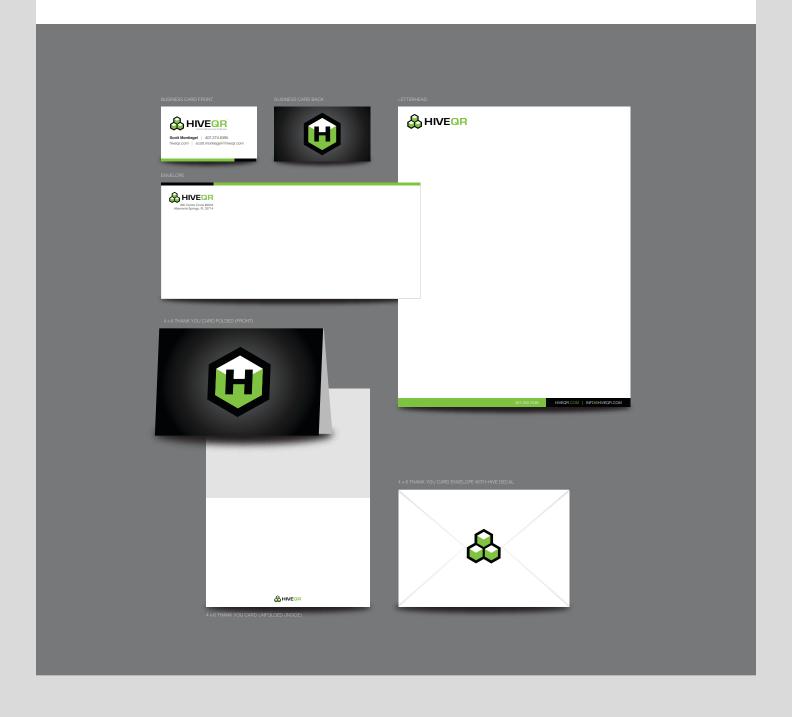

# HIVE BRAND DESIGN & PRINTED IDENTITY

HIVE QR Software first originated for use in warehouses, so the honeycomb symbol was created to also form a group of stacked boxes.