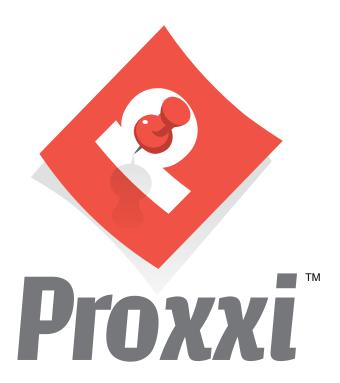

## PROXXI: MOBILE MESSAGE BOARD BRANDING

#### **OBJECTIVE**

Adobe's Greg Wilson asked us to create a brand for Proxxi, a mobile message board app

#### 1.0 SYMBOLOGY

A tack and note paper were used to create a monogram that immediately suggests the function of the application

#### 2.0 REDUCTION

The bold typeface and solid forms were designed to work well when reduced on a mobile device

#### 3.0 UNIVERSAL APPEAL

Elements were selected to be appealing to anyone from college students to businessmen