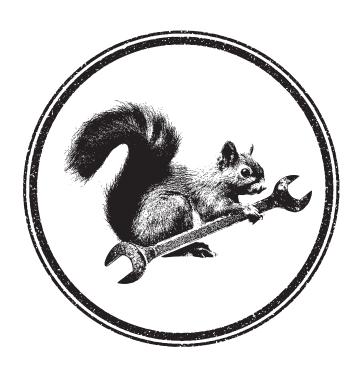

# fig 1. La Lucha

#### 1.0 SYMBOLOGY

A black and white version of their album's infamous squirrel was created as a single color logo

#### 2.0 TYPOGRAPHY

Old world text was used to play off of the woodcut style of the squirrel illustration

#### 3.0 PALETTE

This logo was rendered in black and white for low-cost output of t-shirts and stickers